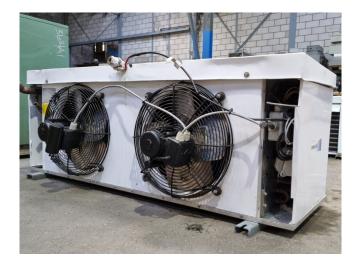

#### **Used Helpman LEX 18-E**

Used Helpman LEX 18-E evaporator on Freon with electric defrost. Complete with 2 ATB RBFT0,09/4-71 fans - 50/60 Hz - 0,07 kW - 1320/1620 RPM diameter 356 mm and a total airflow of 5.600 m<sup>3</sup>/h. \*All components of this used evaporator will be tested in good working, leak-free condition (electro engines), coils, and bearings. Choosing HOSBV means buying with warranty. We perform an industrial cleaning. Also, we can arrange your shipment.