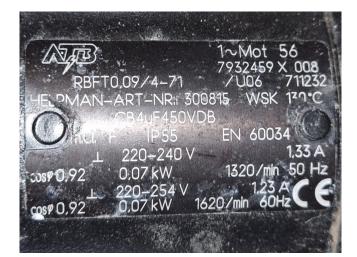

#### **Used Helpman LEX 18-E**

Used Helpman LEX 18-E evaporator on Freon with electric defrost. Complete with 2 ATB RBFT0,09/4-71 fans - 50/60 Hz - 0,07 kW - 1320/1620 RPM diameter 356 mm and a total airflow of 5.600 m<sup>3</sup>/h. \*All components of this used evaporator will be tested in good working, leak-free condition (electro engines), coils, and bearings. Choosing HOSBV means buying with warranty. We perform an industrial cleaning. Also, we can arrange your shipment.