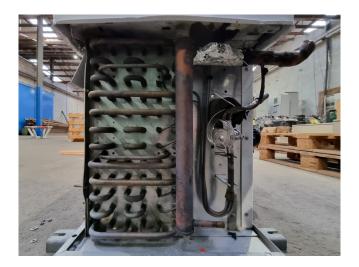

#### **Used Helpman LEX 18-E**

Used Helpman LEX 18-E evaporator on Freon with electric defrost. Complete with 2 ATB RBFT0,09/4-71 fans - 50/60 Hz - 0,07 kW - 1320/1620 RPM diameter 356 mm and a total airflow of 5.600 m<sup>3</sup>/h. \*All components of this used evaporator will be tested in good working, leak-free condition (electro engines), coils, and bearings. Choosing HOSBV means buying with warranty. We perform an industrial cleaning. Also, we can arrange your shipment.