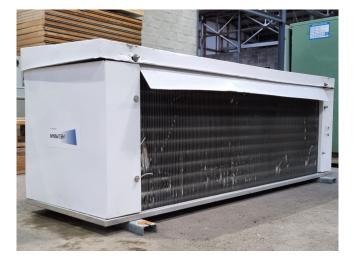

#### **Used Helpman LEX 18-E**

Used Helpman LEX 18-E evaporator on Freon with electric defrost. Complete with 2 ATB RBFT0,09/4-71 fans - 50/60 Hz - 0,07 kW - 1320/1620 RPM diameter 356 mm and a total airflow of 5.600 m<sup>3</sup>/h. \*All components of this used evaporator will be tested in good working, leak-free condition (electro engines), coils, and bearings. Choosing HOSBV means buying with warranty. We perform an industrial cleaning. Also, we can arrange your shipment.