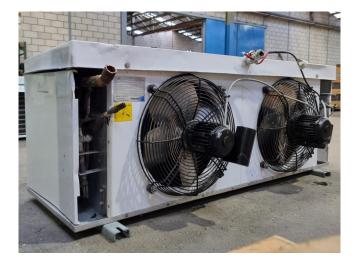

#### **Used Helpman LEX 18-E**

Used Helpman LEX 18-E evaporator on Freon with electric defrost. Complete with 2 ATB RBFT0,09/4-71 fans - 50/60 Hz - 0,07 kW - 1320/1620 RPM diameter 356 mm and a total airflow of 5.600 m<sup>3</sup>/h. \*All components of this used evaporator will be tested in good working, leak-free condition (electro engines), coils, and bearings. Choosing HOSBV means buying with warranty. We perform an industrial cleaning. Also, we can arrange your shipment.