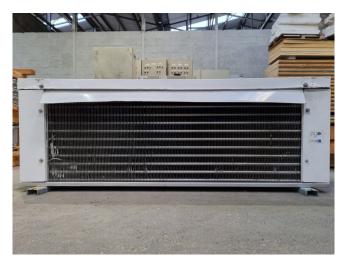

#### **Used Helpman LEX 18-E**

Used Helpman LEX 18-E evaporator on Freon with electric defrost. Complete with 2 ATB RBFT0,09/4-71 fans - 50/60 Hz - 0,07 kW - 1320/1620 RPM diameter 356 mm and a total airflow of 5.600 m<sup>3</sup>/h. \*All components of this used evaporator will be tested in good working, leak-free condition (electro engines), coils, and bearings. Choosing HOSBV means buying with warranty. We perform an industrial cleaning. Also, we can arrange your shipment.