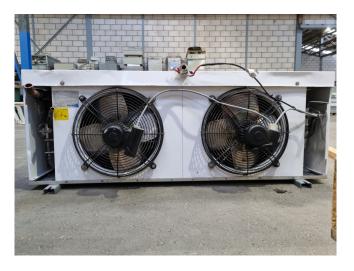

#### **Used Helpman LEX 18-E**

Used Helpman LEX 18-E evaporator on Freon with electric defrost. Complete with 2 ATB RBFT0,09/4-71 fans - 50/60 Hz - 0,07 kW - 1320/1620 RPM diameter 356 mm and a total airflow of 5.600 m<sup>3</sup>/h. \*All components of this used evaporator will be tested in good working, leak-free condition (electro engines), coils, and bearings. Choosing HOSBV means buying with warranty. We perform an industrial cleaning. Also, we can arrange your shipment.