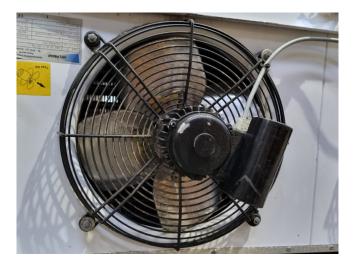

#### **Used Helpman LEX 18-E**

Used Helpman LEX 18-E evaporator on Freon with electric defrost. Complete with 2 ATB RBFT0,09/4-71 fans - 50/60 Hz - 0,07 kW - 1320/1620 RPM diameter 356 mm and a total airflow of 5.600 m<sup>3</sup>/h. \*All components of this used evaporator will be tested in good working, leak-free condition (electro engines), coils, and bearings. Choosing HOSBV means buying with warranty. We perform an industrial cleaning. Also, we can arrange your shipment.