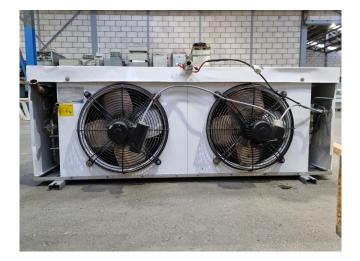

#### **Used Helpman LEX 18-E**

Used Helpman LEX 18-E evaporator on Freon with electric defrost. Complete with 2 ATB RBFT0,09/4-71 fans - 50/60 Hz - 0,07 kW - 1320/1620 RPM diameter 356 mm and a total airflow of 5.600 m<sup>3</sup>/h. \*All components of this used evaporator will be tested in good working, leak-free condition (electro engines), coils, and bearings. Choosing HOSBV means buying with warranty. We perform an industrial cleaning. Also, we can arrange your shipment.